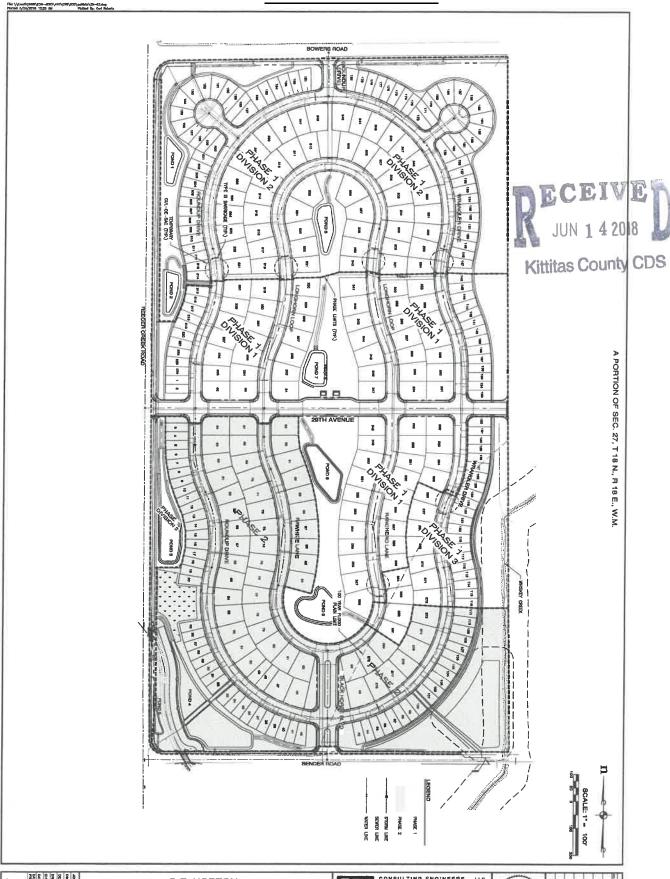

After review of all submitted information and Resolution 2015-043, it has been determined that the amended phasing map (Attachment A) and phasing table (shown below) shall be **approved**.

Black Horse @ Whiskey Creek Amended Phasing
Timeline: 2-5 years beginning on the approval and platting of Phase 1, Division 1

| PHASE 1     |                           |    | PHASE 1, Division 1 Notes:                                                                                                                                                                                                                            |  |
|-------------|---------------------------|----|-------------------------------------------------------------------------------------------------------------------------------------------------------------------------------------------------------------------------------------------------------|--|
| Division 1. | Lots 133 thru 146         | 14 | 29th Avenue, Wrangler Drive, & Ranchero Lane are currently constructed. Cul de sacs will be contructed per Kittitas County Code on Wrangler Drive and Ranchero Lane providing the required access turnaround.                                         |  |
|             | Lot #'s 255 thru 261      | 7  | As part of Division 1 Wranlger Drive, Longhorn Loop & Roundup Drive will be constructed with the required cul de sacs meeting Kittitas County Code. This extension of the road network is to serve the those lots in Division 1 North of 29th Avenue. |  |
|             | Lot #'s 262 thru 265      | 4  | Division 1 is served by stormwater ponds 3,<br>8 & 9, as reviewd by Kittitas County<br>Department of Public Works.                                                                                                                                    |  |
|             | Lot #'s 285 thru 293      | 9  |                                                                                                                                                                                                                                                       |  |
|             | Lot #'s 294 thru 300      | 7  | 1                                                                                                                                                                                                                                                     |  |
|             | Lot #'s 341 thru 347      | 7  |                                                                                                                                                                                                                                                       |  |
|             | Lot #'s 325 thru 330      | 6  | 1                                                                                                                                                                                                                                                     |  |
|             | Lot #'s 319 thru 324      | 6  | 1                                                                                                                                                                                                                                                     |  |
|             | Lot #'s 225 thru 230      | 6  |                                                                                                                                                                                                                                                       |  |
|             | Lot #'s 215 thru 224      | 10 |                                                                                                                                                                                                                                                       |  |
|             | Lot #'s 1, 2, 65, 66 & 94 | 5  |                                                                                                                                                                                                                                                       |  |
|             | Lot #'s 348 thru 358      | 11 |                                                                                                                                                                                                                                                       |  |

Division 1 Lot total

92

| PHASE 1     |                                              |          | PHASE 1, Division 2 Notes:                                                                                                                                                                                                                                                                                                              |  |  |
|-------------|----------------------------------------------|----------|-----------------------------------------------------------------------------------------------------------------------------------------------------------------------------------------------------------------------------------------------------------------------------------------------------------------------------------------|--|--|
| Division 2. | Lot #'s 147 thru 180                         | 34       | As part of Division 2 Wranlger Drive, Longhorn Loop & Roundup Drive will be constructed creating the connection of Longhorn Loop, Wrangler and Roundup Drive and connecting to Bowers Road tot i north. This extension of the road network to serve those lots in Division 2 North of 29th Avenue and North of the Division 1 boundary. |  |  |
|             | Lot #'s 181 thru 214<br>Lot #'s 231 thru 242 | 34<br>12 | Division 2 will required the construction of stormwater ponds 1, 2, 6 and 7. Once construced Kittitas County Department of Public Works will implement a monitoring period of these ponds proir to moving forward with any subsequent divisions.                                                                                        |  |  |
|             | Lot #'s 243 thru 254                         | 12       | -                                                                                                                                                                                                                                                                                                                                       |  |  |
|             | Lot #'s 301 thru 309                         | 9        | 1                                                                                                                                                                                                                                                                                                                                       |  |  |
|             |                                              |          | -                                                                                                                                                                                                                                                                                                                                       |  |  |
|             | Lot #'s 310 thru 318                         | 9        | 1                                                                                                                                                                                                                                                                                                                                       |  |  |
|             | Lot #'s 331 thru 340                         | 10       |                                                                                                                                                                                                                                                                                                                                         |  |  |

Division 2 Lot total

120

| PHASE 1     |                      |    | PHASE 1, Division 3 Notes:                                                                                    |
|-------------|----------------------|----|---------------------------------------------------------------------------------------------------------------|
| Division 3. | Lot #'s 112 thru 132 | 21 | Division 3 is dependent upon addressing the floodplain issues per Kittitas County Department of Public Works. |
|             | Lot #'s 266thru 272  | 7  | Division 3 is served by stormwater ponds 9,<br>as reviewd by Kittitas County Department of<br>Public Works.   |
|             | Lot #'s 281 thru 284 | 4  |                                                                                                               |

Division 3 Lot total

32 lots

| Phase 2   |                                          |     | PHASE 2 Notes:                                                                                                       |
|-----------|------------------------------------------|-----|----------------------------------------------------------------------------------------------------------------------|
|           | Lot #'s 3 thru 20                        | 18  | This Phase is dependent up on resolving additional stormwater issues per Kittitas County Department of Public Works. |
|           | Lot #'s 25 thru 42                       | 18  |                                                                                                                      |
|           | Lot #'s 43 thru 44                       | 2   |                                                                                                                      |
|           | Lot #'s 95 thru 111                      | 17  |                                                                                                                      |
|           | Lot #'s 273 thru 280,<br>& lot 45 and 83 | 10  |                                                                                                                      |
|           | Lot #'s 46 thru 64                       | 19  |                                                                                                                      |
|           | Lot #'s 67 thru 82                       | 16  |                                                                                                                      |
|           | Lot #'s 84 thru 93                       | 10  |                                                                                                                      |
| Lot Total |                                          | 110 |                                                                                                                      |

This approved alteration to the phasing plan (listed above) and phasing map (Attachment A) of the Black Horse at Whiskey Creek PUD *supersedes* the phasing plan and phasing map approved through Resolution 2015-043.